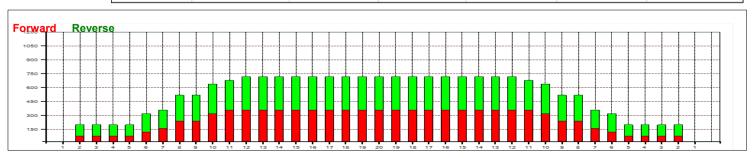

## Arskan kisa 2014

Oil Per Board: 40 uL Total Boards Crossed: 498 Boards Oil Pattern Distance: 40 Feet Volume Oil Total: 19.92 mL

Forward

Reverse

Combined

Buff

10.28 mL 9.64 mL Forward Oil Total: **Reverse Oil Total:** 241 Boards Forward Boards Crossed: