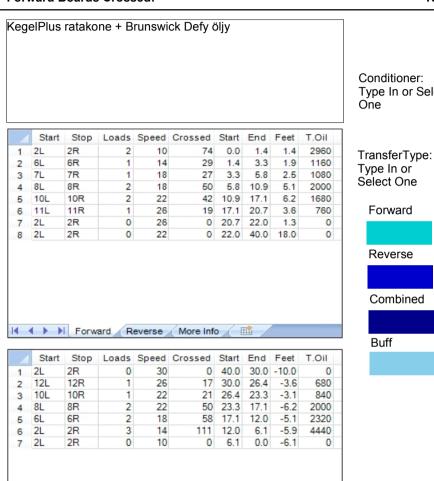

## Arskan kisa 2014

Oil Per Board: 40 uL Total Boards Crossed: 498 Boards Oil Pattern Distance: 40 Feet Volume Oil Total: 19.92 mL

Forward

Reverse

Combined

Buff

10.28 mL 9.64 mL Forward Oil Total: **Reverse Oil Total:** 241 Boards Forward Boards Crossed: