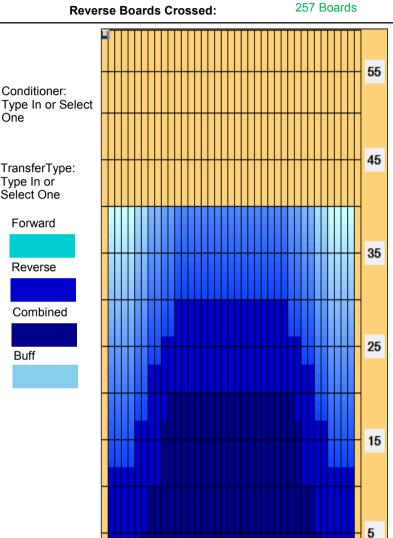

## Arskan kisa 2014

Oil Per Board: 40 uL Total Boards Crossed: 498 Boards Oil Pattern Distance: 40 Feet Volume Oil Total: 19.92 mL

Forward

Reverse

Combined

Buff

10.28 mL 9.64 mL Forward Oil Total: **Reverse Oil Total:** 241 Boards Forward Boards Crossed: