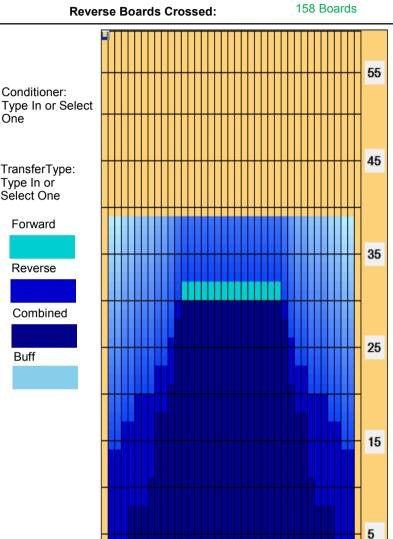

## Hilimojen kesäkisa 2012

Oil Per Board: 50 uL Total Boards Crossed: 433 Boards Oil Pattern Distance: 39 Feet Volume Oil Total: 21.65 mL

Forward

Reverse

Combined

Buff

7.9 mL 13.75 mL **Forward Oil Total: Reverse Oil Total:** 275 Boards Forward Boards Crossed: