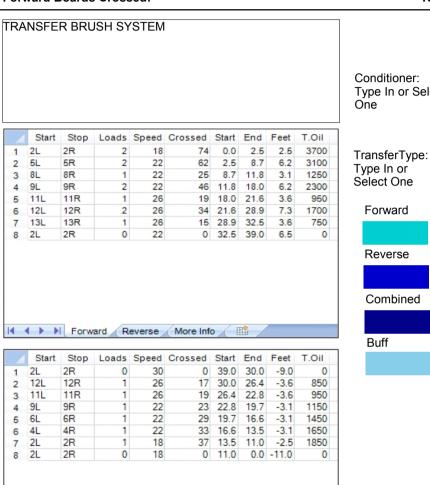

## Hilimojen kesäkisa 2012

Oil Per Board: 50 uL Total Boards Crossed: 433 Boards Oil Pattern Distance: 39 Feet Volume Oil Total: 21.65 mL

Forward

Reverse

Combined

Buff

7.9 mL 13.75 mL **Forward Oil Total: Reverse Oil Total:** 275 Boards Forward Boards Crossed: