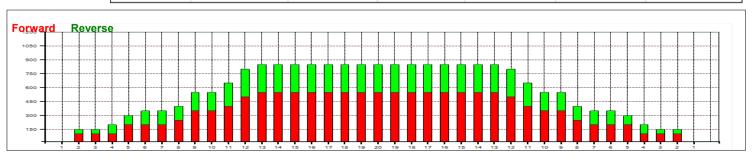

## Hilimojen kesäkisa 2012

Oil Per Board: 50 uL Total Boards Crossed: 433 Boards Oil Pattern Distance: 39 Feet Volume Oil Total: 21.65 mL

Forward

Reverse

Combined

Buff

7.9 mL 13.75 mL **Forward Oil Total: Reverse Oil Total:** 275 Boards Forward Boards Crossed: