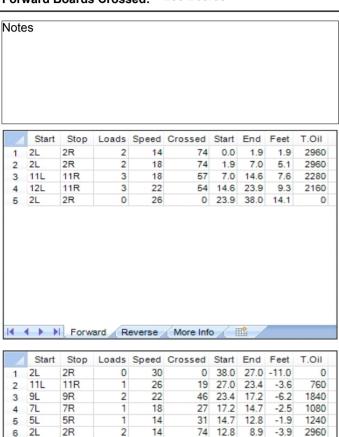

## pakkas

Oil Per Board: 40 uL Total Boards Crossed: 456 Boards Oil Pattern Distance: 38 Feet Volume Oil Total: 18.24 mL

7.88 mL 10.36 mL **Forward Oil Total: Reverse Oil Total:** 259 Boards 197 Boards **Forward Boards Crossed: Reverse Boards Crossed:** 