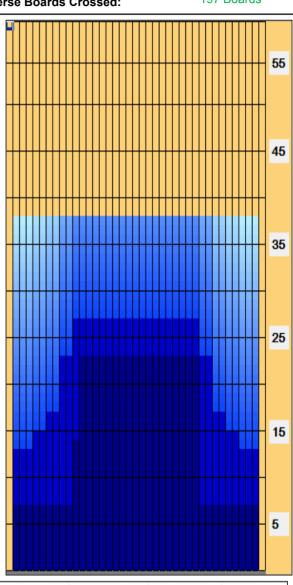

## pakkas

Oil Per Board: 40 uL Total Boards Crossed: 456 Boards Oil Pattern Distance: 38 Feet Volume Oil Total: 18.24 mL

7.88 mL 10.36 mL **Forward Oil Total: Reverse Oil Total:** 259 Boards 197 Boards **Forward Boards Crossed: Reverse Boards Crossed:** 