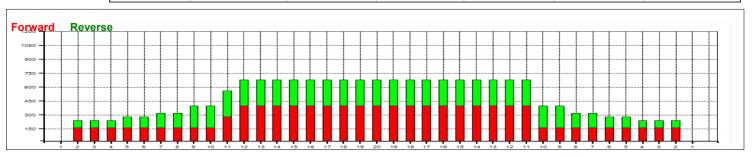

## pakkas

Oil Per Board: 40 uL Total Boards Crossed: 456 Boards Oil Pattern Distance: 38 Feet Volume Oil Total: 18.24 mL

7.88 mL 10.36 mL **Forward Oil Total: Reverse Oil Total:** 259 Boards 197 Boards **Forward Boards Crossed: Reverse Boards Crossed:** 