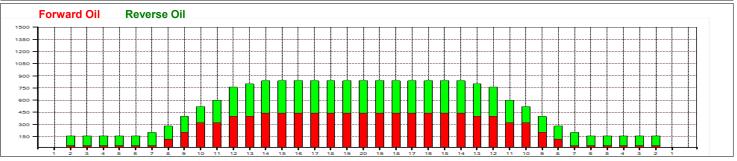

## Pallomasteri 2016

Oil Pattern Distance: 39 Feet 39 Feet Oil Per Board: 40 uL **Reverse Brush Drop:** Forward Oil Total: 9.72 mL **Reverse Oil Total:** 9.92 mL **Volume Oil Total:** 19.64 mL Forward Boards Crossed: 243 Boards 248 Boards 491 Boards **Reverse Boards Crossed: Total Boards Crossed:** 

|   | Start | Stop | Loads | Speed | Crossed | Start | End  | Feet | T.Oil |
|---|-------|------|-------|-------|---------|-------|------|------|-------|
| 1 | 2L    | 2R   | 0     | 30    | 0       | 39.0  | 32.0 | -7.0 | (     |
| 2 | 13L   | 13R  | 1     | 22    | 15      | 32.0  | 28.9 | -3.1 | 600   |
| 3 | 12L   | 12R  | 2     | 18    | 34      | 28.9  | 23.8 | -5.1 | 1360  |
| 4 | 11L   | 11R  | 2     | 18    | 38      | 23.8  | 18.7 | -5.1 | 1520  |
| 5 | 9L    | 9R   | 1     | 18    | 23      | 18.7  | 16.2 | -2.5 | 920   |
| 6 | 7L    | 7R   | 1     | 14    | 27      | 16.2  | 14.3 | -1.9 | 1080  |
| 7 | 2L    | 2R   | 3     | 14    | 111     | 14.3  | 8.4  | -5.9 | 4440  |
| 8 | 2L    | 2R   | 0     | 14    | 0       | 8.4   | 0.0  | -8.4 | 0     |
|   |       |      |       |       |         |       |      |      |       |