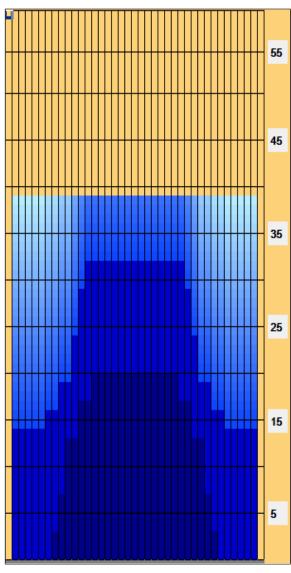

## Pallomasteri 2016

Oil Pattern Distance: 39 Feet 39 Feet Oil Per Board: 40 uL **Reverse Brush Drop:** Forward Oil Total: 9.72 mL **Reverse Oil Total:** 9.92 mL **Volume Oil Total:** 19.64 mL Forward Boards Crossed: 243 Boards 248 Boards 491 Boards **Reverse Boards Crossed: Total Boards Crossed:** 