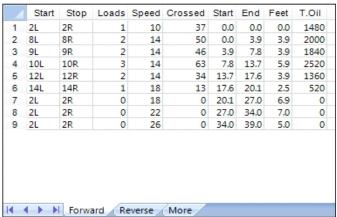

|   | Start | Stop | Loads | Speed | Crossed | Start | End  | Feet | T.Oil |
|---|-------|------|-------|-------|---------|-------|------|------|-------|
| 1 | 2L    | 2R   | 0     | 30    | 0       | 39.0  | 32.0 | -7.0 | (     |
| 2 | 13L   | 13R  | 1     | 22    | 15      | 32.0  | 28.9 | -3.1 | 600   |
| 3 | 12L   | 12R  | 2     | 18    | 34      | 28.9  | 23.8 | -5.1 | 1360  |
| 4 | 11L   | 11R  | 2     | 18    | 38      | 23.8  | 18.7 | -5.1 | 1520  |
| 5 | 9L    | 9R   | 1     | 18    | 23      | 18.7  | 16.2 | -2.5 | 920   |
| 6 | 7L    | 7R   | 1     | 14    | 27      | 16.2  | 14.3 | -1.9 | 1080  |
| 7 | 2L    | 2R   | 3     | 14    | 111     | 14.3  | 8.4  | -5.9 | 4440  |
| 8 | 2L    | 2R   | 0     | 14    | 0       | 8.4   | 0.0  | -8.4 | 0     |
|   |       |      |       |       |         |       |      |      |       |