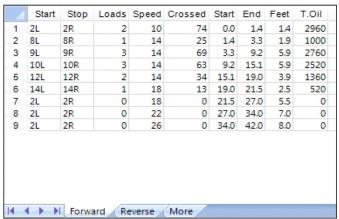

|   | Start | Stop | Loads | Speed | Crossed | Start | End  | Feet | T.Oil |
|---|-------|------|-------|-------|---------|-------|------|------|-------|
| 1 | 2L    | 2R   | 0     | 30    | 0       | 42.0  | 34.0 | -8.0 |       |
| 2 | 13L   | 13R  | 1     | 22    | 15      | 34.0  | 30.9 | -3.1 | 60    |
| 3 | 12L   | 12R  | 3     | 18    | 51      | 30.9  | 23.3 | -7.6 | 204   |
| 4 | 11L   | 11R  | 2     | 14    | 38      | 23.3  | 19.4 | -3.9 | 152   |
| 5 | 9L    | 9R   | 2     | 14    | 46      | 19.4  | 15.5 | -3.9 | 184   |
| 6 | 7L    | 7R   | 2     | 14    | 54      | 15.5  | 11.6 | -3.9 | 216   |
| 7 | 2L    | 2R   | 3     | 10    | 111     | 11.6  | 7.4  | -4.2 | 444   |
| 8 | 2L    | 2R   | 0     | 10    | 0       | 7.4   | 0.0  | -7.4 |       |
|   |       |      |       |       |         |       |      |      |       |