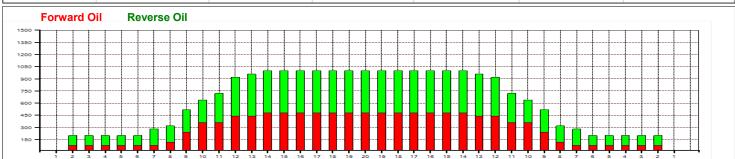

## Rojjaas Erikoinen 2016

Oil Pattern Distance: 42 Feet 42 Feet Oil Per Board: 40 uL **Reverse Brush Drop:** Forward Oil Total: 11.12 mL **Reverse Oil Total:** 12.6 mL **Volume Oil Total:** 23.72 mL Forward Boards Crossed: 278 Boards 315 Boards 593 Boards **Reverse Boards Crossed: Total Boards Crossed:** 