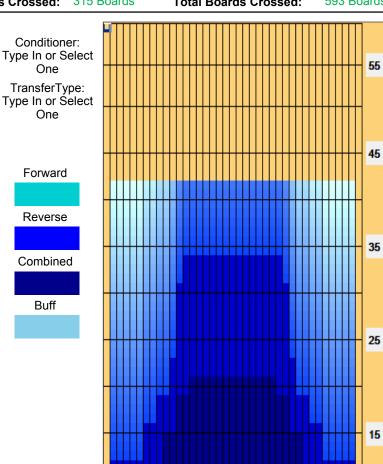

## Rojjaas Erikoinen 2016

Oil Pattern Distance: 42 Feet 42 Feet Oil Per Board: 40 uL **Reverse Brush Drop:** Forward Oil Total: 11.12 mL **Reverse Oil Total:** 12.6 mL **Volume Oil Total:** 23.72 mL Forward Boards Crossed: 278 Boards 315 Boards 593 Boards **Reverse Boards Crossed: Total Boards Crossed:** 