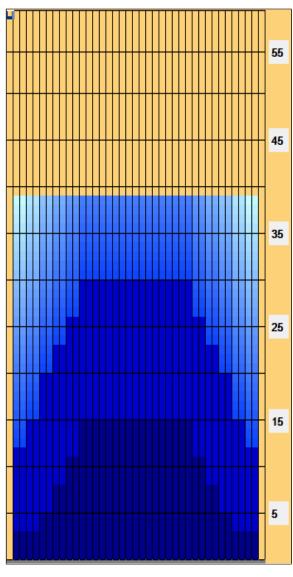

## Sandels open 2016

Oil Pattern Distance: 39 Feet 39 Feet Oil Per Board: 45 uL **Reverse Brush Drop:** Forward Oil Total: 9.135 mL **Reverse Oil Total:** 10.26 mL **Volume Oil Total:** 19.395 mL Forward Boards Crossed: 203 Boards 228 Boards 431 Boards Reverse Boards Crossed: **Total Boards Crossed:** 