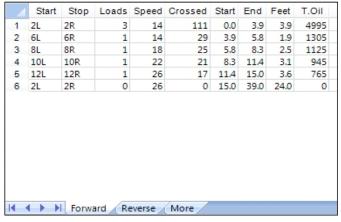

|   | Start | Stop | Loads | Speed | Crossed | Start | End  | Feet | T.Oil |
|---|-------|------|-------|-------|---------|-------|------|------|-------|
| 1 | 2L    | 2R   | 0     | 30    | 0       | 39.0  | 30.0 | -9.0 | 0     |
| 2 | 12L   | 12R  | 1     | 26    | 17      | 30.0  | 26.4 | -3.6 | 765   |
| 3 | 10L   | 10R  | 1     | 26    | 21      | 26.4  | 22.8 | -3.6 | 945   |
| 4 | 8L    | 8R   | 1     | 22    | 25      | 22.8  | 19.7 | -3.1 | 1125  |
| 5 | 6L    | 6R   | 2     | 18    | 58      | 19.7  | 14.6 | -5.1 | 2610  |
| 6 | 4L    | 4R   | 1     | 18    | 33      | 14.6  | 12.1 | -2.5 | 1485  |
| 7 | 2L    | 2R   | 2     | 14    | 74      | 12.1  | 8.2  | -3.9 | 3330  |
| 8 | 2L    | 2R   | 0     | 14    | 0       | 8.2   | 0.0  | -8.2 | 0     |
|   |       |      |       |       |         |       |      |      |       |