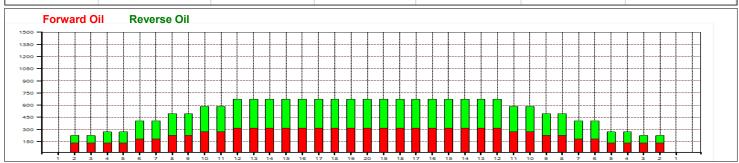

## Sandels open 2016

Oil Pattern Distance: 39 Feet 39 Feet Oil Per Board: 45 uL **Reverse Brush Drop:** Forward Oil Total: 9.135 mL **Reverse Oil Total:** 10.26 mL **Volume Oil Total:** 19.395 mL Forward Boards Crossed: 203 Boards 228 Boards 431 Boards Reverse Boards Crossed: **Total Boards Crossed:** 

|   | Start | Stop | Loads | Speed | Crossed | Start | End  | Feet | T.Oil |
|---|-------|------|-------|-------|---------|-------|------|------|-------|
| 1 | 2L    | 2R   | 0     | 30    | 0       | 39.0  | 30.0 | -9.0 | 0     |
| 2 | 12L   | 12R  | 1     | 26    | 17      | 30.0  | 26.4 | -3.6 | 765   |
| 3 | 10L   | 10R  | 1     | 26    | 21      | 26.4  | 22.8 | -3.6 | 945   |
| 4 | 8L    | 8R   | 1     | 22    | 25      | 22.8  | 19.7 | -3.1 | 1125  |
| 5 | 6L    | 6R   | 2     | 18    | 58      | 19.7  | 14.6 | -5.1 | 2610  |
| 6 | 4L    | 4R   | 1     | 18    | 33      | 14.6  | 12.1 | -2.5 | 1485  |
| 7 | 2L    | 2R   | 2     | 14    | 74      | 12.1  | 8.2  | -3.9 | 3330  |
| 8 | 2L    | 2R   | 0     | 14    | 0       | 8.2   | 0.0  | -8.2 | 0     |
|   |       |      |       |       |         |       |      |      |       |