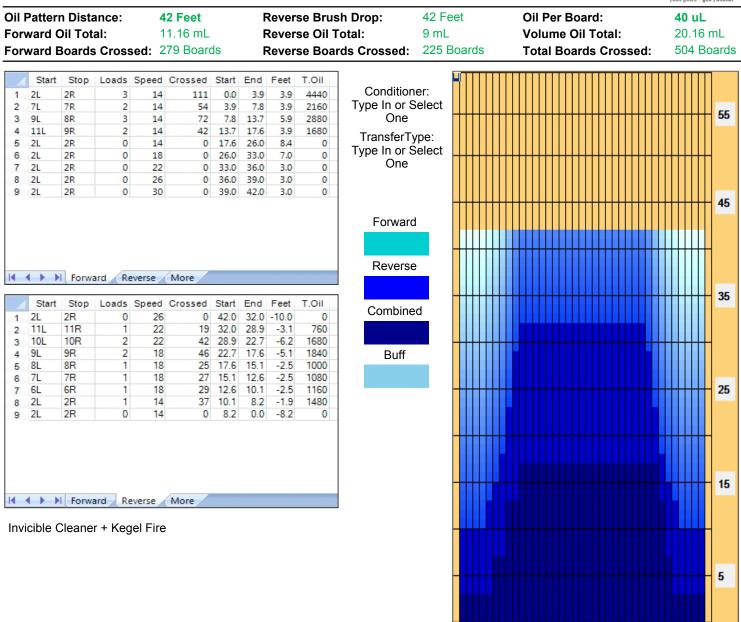

## Rojjaas Erikoinen 2017





| Item                    |     | 3L-7L:18L-18R        |   |    |            |          |          | 8L-12L:18L-18R      |          |   |          |   |   |   | 13L-17L:18L-18R     |  |          |          |   |   | 1        | 18L-18R:17R-13R      |      |   |   |          |     | 18L-18R:12R-8R<br>Middle:Middle Track<br>1.13 |   |  |  |  |          | 18L-18R:7R-3R        |      |   |   |   |  |
|-------------------------|-----|----------------------|---|----|------------|----------|----------|---------------------|----------|---|----------|---|---|---|---------------------|--|----------|----------|---|---|----------|----------------------|------|---|---|----------|-----|-----------------------------------------------|---|--|--|--|----------|----------------------|------|---|---|---|--|