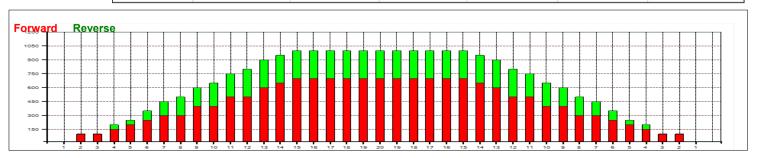

## **BOX300 open 2018**

Oil Per Board: 50 uL Volume Oil Total: 24.2 mL Oil Pattern Distance: 40 Feet Total Boards Crossed: 484 Boards

7.6 mL 16.6 mL **Forward Oil Total: Reverse Oil Total:** 152 Boards 332 Boards **Forward Boards Crossed: Reverse Boards Crossed:** 