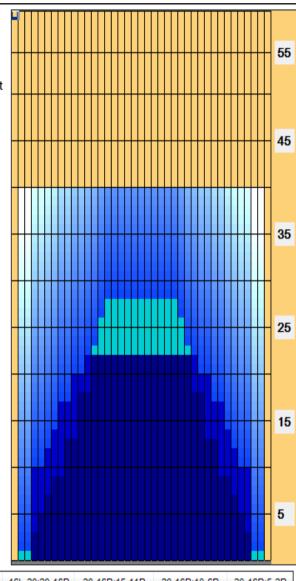

## **BOX300 open 2018**

Oil Per Board: 50 uL Volume Oil Total: 24.2 mL Oil Pattern Distance: 40 Feet Total Boards Crossed: 484 Boards

7.6 mL 16.6 mL **Forward Oil Total: Reverse Oil Total:** 152 Boards 332 Boards **Forward Boards Crossed: Reverse Boards Crossed:** 