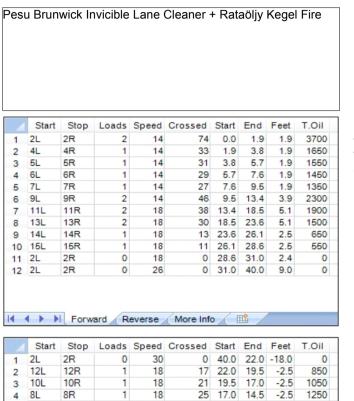

## **BOX300 open 2018**

Oil Per Board: 50 uL Volume Oil Total: 24.2 mL Oil Pattern Distance: 40 Feet Total Boards Crossed: 484 Boards

7.6 mL 16.6 mL **Forward Oil Total: Reverse Oil Total:** 152 Boards 332 Boards **Forward Boards Crossed: Reverse Boards Crossed:** 

18

14

14

Forward Reverse More Info

27

29 12.0

33

14.5 12.0

1111

10.1

10.1

82

0.0 -8.2

-2.5

-1.9

-19

1350

1450

1650

Conditioner: Type In or Select One

TransferType: Type In or Select One

Forward

Reverse

Combined