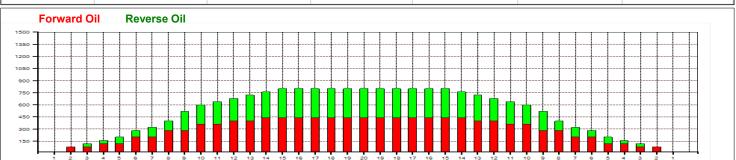

## Pakkaskaadot 2018

Oil Pattern Distance: 42 Feet 42 Feet Oil Per Board: Reverse Brush Drop: 40 uL Forward Oil Total: 11.48 mL **Reverse Oil Total:** 8.28 mL **Volume Oil Total:** 19.76 mL Forward Boards Crossed: 287 Boards 207 Boards **Reverse Boards Crossed: Total Boards Crossed:** 