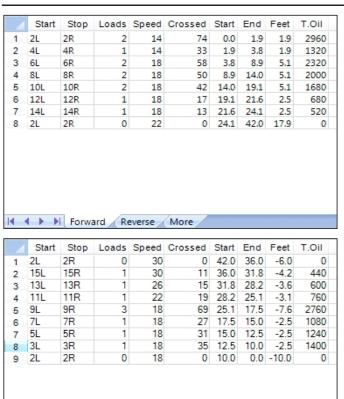

## Pakkaskaadot 2018

Oil Pattern Distance: 42 Feet 42 Feet Oil Per Board: Reverse Brush Drop: 40 uL Forward Oil Total: 11.48 mL **Reverse Oil Total:** 8.28 mL **Volume Oil Total:** 19.76 mL Forward Boards Crossed: 287 Boards 207 Boards **Reverse Boards Crossed: Total Boards Crossed:** 