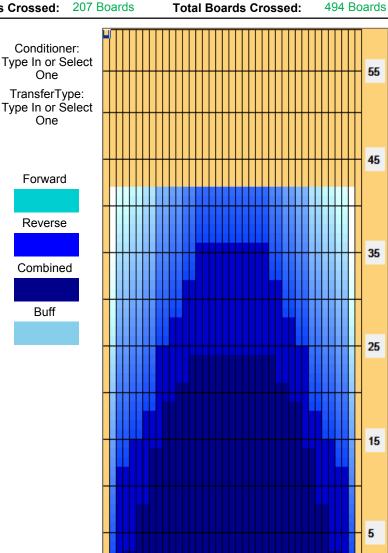

## Pakkaskaadot 2018

Oil Pattern Distance: 42 Feet 42 Feet Oil Per Board: Reverse Brush Drop: 40 uL Forward Oil Total: 11.48 mL **Reverse Oil Total:** 8.28 mL **Volume Oil Total:** 19.76 mL Forward Boards Crossed: 287 Boards 207 Boards **Reverse Boards Crossed: Total Boards Crossed:** 