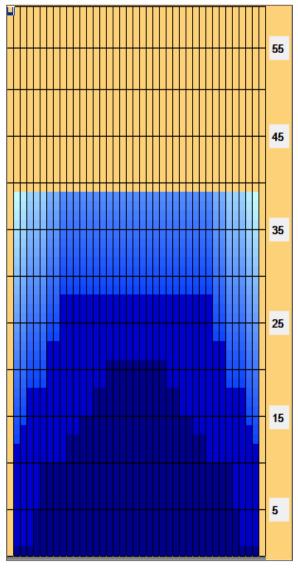

## Rojjaas 2018

39 Feet Oil Pattern Distance: 39 Feet Oil Per Board: **Reverse Brush Drop:** 45 uL Forward Oil Total: 11.43 mL **Reverse Oil Total:** 10.71 mL **Volume Oil Total:** 22.14 mL Forward Boards Crossed: 254 Boards 238 Boards 492 Boards **Reverse Boards Crossed: Total Boards Crossed:** 