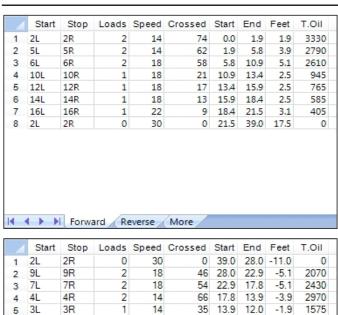

## Rojjaas 2018

39 Feet Oil Pattern Distance: 39 Feet Oil Per Board: **Reverse Brush Drop:** 45 uL Forward Oil Total: 11.43 mL **Reverse Oil Total:** 10.71 mL **Volume Oil Total:** 22.14 mL Forward Boards Crossed: 254 Boards 238 Boards 492 Boards **Reverse Boards Crossed: Total Boards Crossed:** 