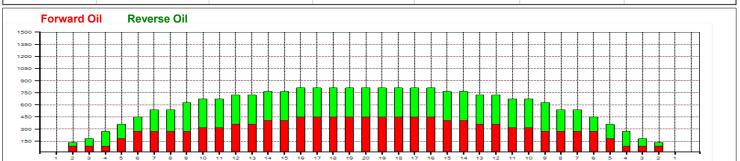

## Rojjaas 2018

39 Feet Oil Pattern Distance: 39 Feet Oil Per Board: **Reverse Brush Drop:** 45 uL Forward Oil Total: 11.43 mL **Reverse Oil Total:** 10.71 mL **Volume Oil Total:** 22.14 mL Forward Boards Crossed: 254 Boards 238 Boards 492 Boards **Reverse Boards Crossed: Total Boards Crossed:** 