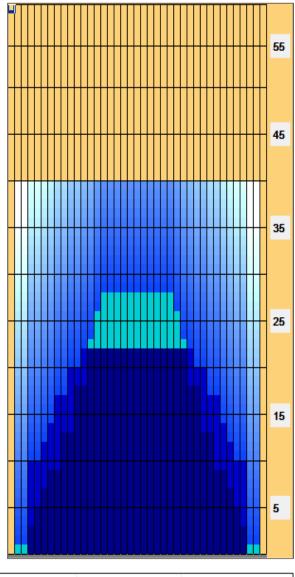

## Sandels Open 2017

Oil Pattern Distance: 40 Feet 40 Feet Oil Per Board: **Reverse Brush Drop:** 50 uL Forward Oil Total: 16.6 mL **Reverse Oil Total:** 7.6 mL **Volume Oil Total:** 24.2 mL Forward Boards Crossed: 332 Boards 152 Boards 484 Boards **Reverse Boards Crossed: Total Boards Crossed:** 