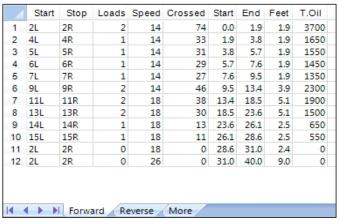

|   | Start | Stop | Loads | Speed | Crossed | Start | End  | Feet  | T.Oil |
|---|-------|------|-------|-------|---------|-------|------|-------|-------|
| 1 | 2L    | 2R   | 0     | 30    | 0       | 40.0  | 22.0 | -18.0 | (     |
| 2 | 12L   | 12R  | 1     | 18    | 17      | 22.0  | 19.5 | -2.5  | 850   |
| 3 | 10L   | 10R  | 1     | 18    | 21      | 19.5  | 17.0 | -2.5  | 1050  |
| 4 | 8L    | 8R   | 1     | 18    | 25      | 17.0  | 14.5 | -2.5  | 1250  |
| 5 | 7L    | 7R   | 1     | 18    | 27      | 14.5  | 12.0 | -2.5  | 1350  |
| 6 | 6L    | 6R   | 1     | 14    | 29      | 12.0  | 10.1 | -1.9  | 1450  |
| 7 | 4L    | 4R   | 1     | 14    | 33      | 10.1  | 8.2  | -1.9  | 1650  |
| 8 | 2L    | 2R   | 0     | 14    | 0       | 8.2   | 0.0  | -8.2  | (     |
|   |       |      |       |       |         |       |      |       |       |