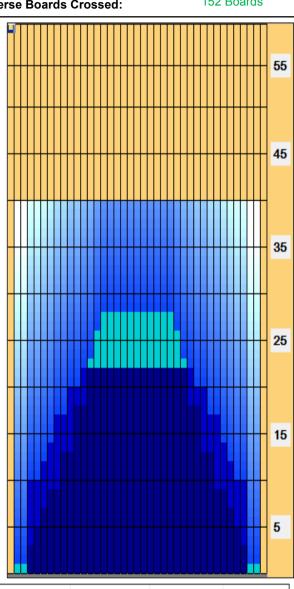

## Veteraanien SM 2019 Rauhalahti Bowling

Oil Per Board: 50 uL Oil Pattern Distance: 40 Feet Volume Oil Total: 24.2 mL Total Boards Crossed: 484 Boards

Forward Oil Total: 16.6 mL Reverse Oil Total: 7.6 mL
Forward Boards Crossed: 332 Boards Reverse Boards Crossed: 152 Boards