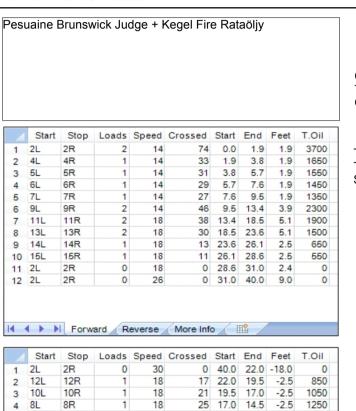

## Veteraanien SM 2019 Rauhalahti Bowling

Oil Per Board: 50 uL Oil Pattern Distance: 40 Feet Volume Oil Total: 24.2 mL Total Boards Crossed: 484 Boards

Forward Oil Total: 16.6 mL Reverse Oil Total: 7.6 mL
Forward Boards Crossed: 332 Boards Reverse Boards Crossed: 152 Boards

18

14

14

Forward Reverse More Info

27 14.5 12.0

10.1

82

29 12.0

33 10.1

-2.5

-1.9 -1.9 1350

1450

1650

| Conditioner:<br>Type In or Select<br>One  |  |  |  |  |  |  |  |  |  |  |
|-------------------------------------------|--|--|--|--|--|--|--|--|--|--|
| TransferType:<br>Type In or<br>Select One |  |  |  |  |  |  |  |  |  |  |
| Forward                                   |  |  |  |  |  |  |  |  |  |  |
|                                           |  |  |  |  |  |  |  |  |  |  |
| Reverse                                   |  |  |  |  |  |  |  |  |  |  |
|                                           |  |  |  |  |  |  |  |  |  |  |
| Combined                                  |  |  |  |  |  |  |  |  |  |  |
|                                           |  |  |  |  |  |  |  |  |  |  |
| Buff                                      |  |  |  |  |  |  |  |  |  |  |
|                                           |  |  |  |  |  |  |  |  |  |  |
|                                           |  |  |  |  |  |  |  |  |  |  |