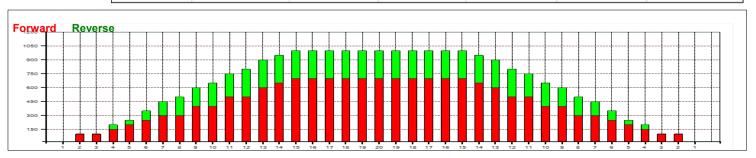

## Veteraanien SM 2019 Rauhalahti Bowling

Oil Per Board: 50 uL Oil Pattern Distance: 40 Feet Volume Oil Total: 24.2 mL Total Boards Crossed: 484 Boards

Forward Oil Total: 16.6 mL Reverse Oil Total: 7.6 mL
Forward Boards Crossed: 332 Boards Reverse Boards Crossed: 152 Boards