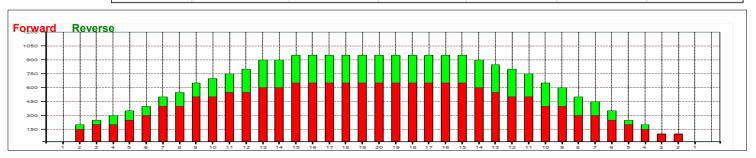

## **BOX300 open 2019**

5

Oil Per Board: 50 uL Volume Oil Total: 24.2 mL Oil Pattern Distance: 40 Feet Total Boards Crossed: 484 Boards

Buff

7.5 mL 16.7 mL **Forward Oil Total: Reverse Oil Total:** 334 Boards **Forward Boards Crossed:** 

150 Boards **Reverse Boards Crossed:** 55 Conditioner: Type In or Select 45 TransferType: Select One Forward 35 Reverse Combined 25 15

Arrow Zone Ratios

Forward Reverse More Info

1111

| Item       | 2-5L:16L-20 | 6-10L:16:-20 | 11-15L:16L-20 | 16L-20:20-16R | 16L-20:20-16R | 20-16R:15-11R | 20-16R:10-6R | 20-16R:5-2R |
|------------|-------------|--------------|---------------|---------------|---------------|---------------|--------------|-------------|
| ul Arrow   | 275         | 560          | 860           | 950           | 950           | 850           | 510          | 162.5       |
| Zone Ratio | 3.45        | 1.7          | 1.1           | 1             | 1             | 1.12          | 1.86         | 5.85        |