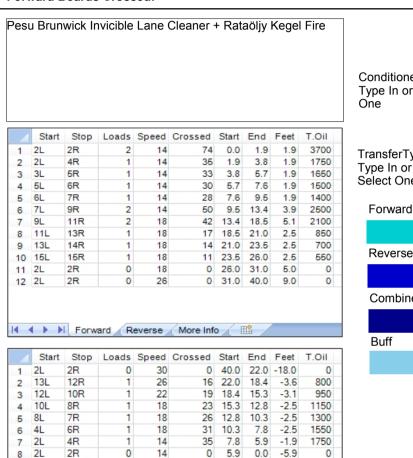

## **BOX300 open 2019**

5

Oil Per Board: 50 uL Volume Oil Total: 24.2 mL Oil Pattern Distance: 40 Feet Total Boards Crossed: 484 Boards

Buff

7.5 mL 16.7 mL **Forward Oil Total: Reverse Oil Total:** 334 Boards **Forward Boards Crossed:** 

150 Boards **Reverse Boards Crossed:** 55 Conditioner: Type In or Select 45 TransferType: Select One Forward 35 Reverse Combined 25 15

Arrow Zone Ratios

Forward Reverse More Info

1111

| Item       | 2-5L:16L-20 | 6-10L:16:-20 | 11-15L:16L-20 | 16L-20:20-16R | 16L-20:20-16R | 20-16R:15-11R | 20-16R:10-6R | 20-16R:5-2R |
|------------|-------------|--------------|---------------|---------------|---------------|---------------|--------------|-------------|
| ul Arrow   | 275         | 560          | 860           | 950           | 950           | 850           | 510          | 162.5       |
| Zone Ratio | 3.45        | 1.7          | 1.1           | 1             | 1             | 1.12          | 1.86         | 5.85        |