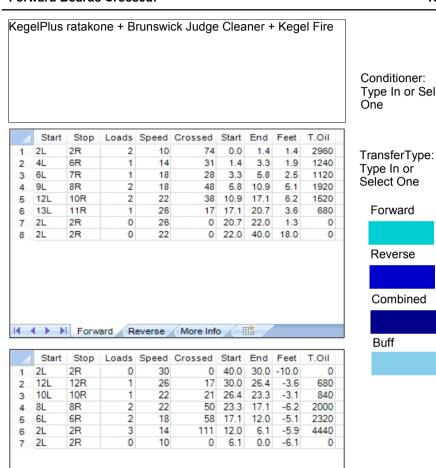

## Sandels Open 2019

Oil Per Board: 40 uL Volume Oil Total: 19.72 mL Total Boards Crossed: 493 Boards Oil Pattern Distance: 40 Feet

Forward

Reverse

Combined

Buff

10.28 mL 9.44 mL **Forward Oil Total: Reverse Oil Total:** 236 Boards Forward Boards Crossed: