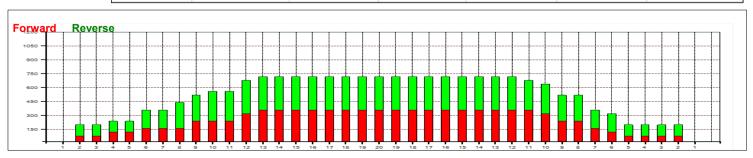

## Sandels Open 2019

Oil Per Board: 40 uL Volume Oil Total: 19.72 mL Total Boards Crossed: 493 Boards Oil Pattern Distance: 40 Feet

Forward

Reverse

Combined

Buff

10.28 mL 9.44 mL **Forward Oil Total: Reverse Oil Total:** 236 Boards Forward Boards Crossed: