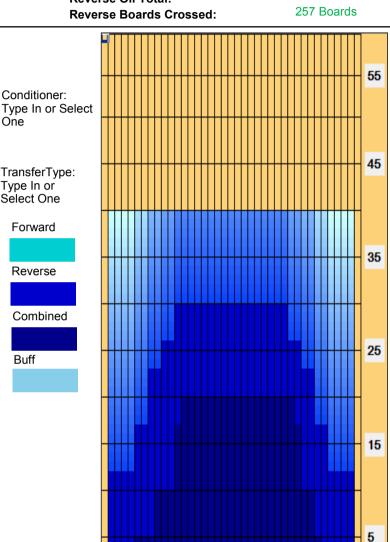

## Sandels Open 2019

Oil Per Board: 40 uL Volume Oil Total: 19.72 mL Total Boards Crossed: 493 Boards Oil Pattern Distance: 40 Feet

Forward

Reverse

Combined

Buff

10.28 mL 9.44 mL **Forward Oil Total: Reverse Oil Total:** 236 Boards Forward Boards Crossed: