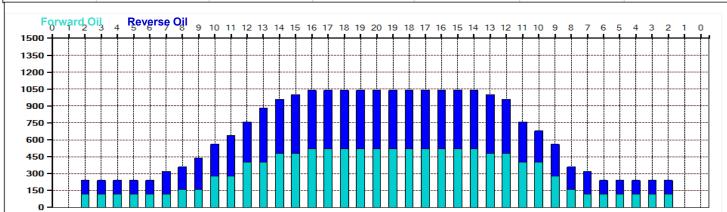

## Arskan Kisa 2020 Radanhoito

Oil Pattern Distance: 41 Feet 41 Feet Oil Per Board: 40 uL **Reverse Brush Drop: Forward Oil Total:** 12 mL **Reverse Oil Total:** 12.4 mL **Volume Oil Total:** 24.4 mL Reverse Boards Crossed: 310 Boards 610 Boards Forward Boards Crossed: 300 Boards **Total Boards Crossed:** 