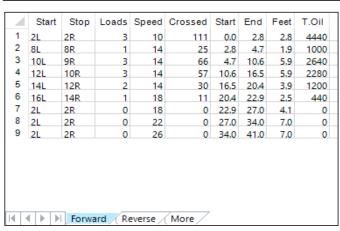

| 4 | Start | Stop | Loads | Speed | Crossed | Start | End  | Feet | T.Oil |
|---|-------|------|-------|-------|---------|-------|------|------|-------|
| 1 | 2L    | 2R   | 0     | 30    | 0       | 41.0  | 34.0 | -7.0 | 0     |
| 2 | 15L   | 13R  | 1     | 22    | 13      | 34.0  | 30.9 | -3.1 | 520   |
| 3 | 13L   | 12R  | 3     | 18    | 48      | 30.9  | 23.3 | -7.6 | 1920  |
| 4 | 11L   | 11R  | 2     | 14    | 38      | 23.3  | 19.4 | -3.9 | 1520  |
| 5 | 9L    | 9R   | 2     | 14    | 46      | 19.4  | 15.5 | -3.9 | 1840  |
| 6 | 7L    | 7R   | 2     | 14    | 54      | 15.5  | 11.6 | -3.9 | 2160  |
| 7 | 2L    | 2R   | 3     | 10    | 111     | 11.6  | 7.4  | -4.2 | 4440  |
| 8 | 2L    | 2R   | 0     | 10    | 0       | 7.4   | 0.0  | -7.4 | 0     |
| 8 | 2L    |      | 0     | 10    | 0       |       |      |      |       |