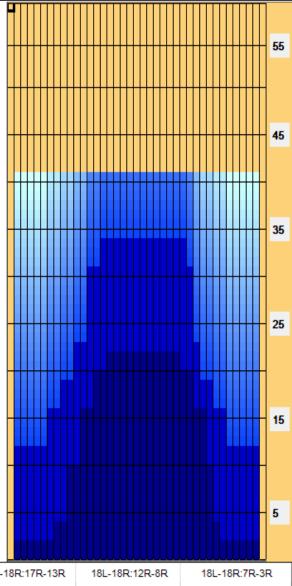

Judge + Fire

| Item             | 3L-7L:18L-18R        | 8L-12L:18L-18R      | 13L-17L:18L-18R     | 18L-18R:17R-13R      | 18L-18R:12R-8R      | 18L-18R:7R-3R        |
|------------------|----------------------|---------------------|---------------------|----------------------|---------------------|----------------------|
| Description      | Outside Track:Middle | Middle Track:Middle | Inside Track:Middle | MIddle: Inside Track | Middle:Middle Track | Middle:Outside Track |
| Track Zone Ratio | 4.06                 | 1.88                | 1.06                | 1.01                 | 1.57                | 4.06                 |