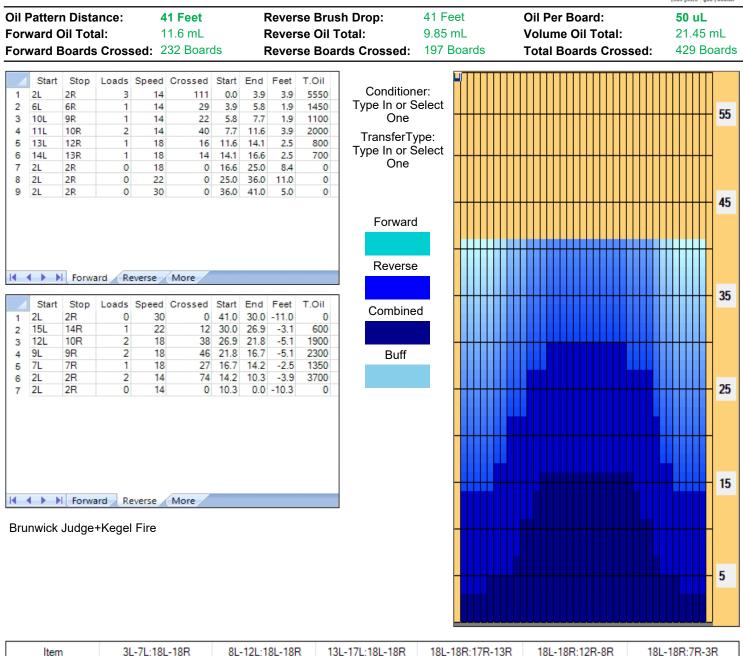

## Pallomasteri 2021

| ltem             | 3L-7L:18L-18R        | 8L-12L:18L-18R      | 13L-17L:18L-18R                       | 18L-18R:17R-13R      | 18L-18R:12R-8R      | 18L-18R:7R-3R        |
|------------------|----------------------|---------------------|---------------------------------------|----------------------|---------------------|----------------------|
| Description      | Outside Track:Middle | Middle Track:Middle | Inside Track:Middle                   | MIddle: Inside Track | Middle:Middle Track | Middle:Outside Track |
| Frack Zone Ratio | 3.04                 | 1.63                | 1.04                                  | 1.01                 | 1.42                | 3.04                 |
| Forward O        | il Reverse Oil       |                     |                                       |                      |                     |                      |
| 1350             |                      |                     | · · · · · · · · · · · · · · · · · · · |                      |                     |                      |
| 1200             |                      |                     | · · · · · · · · · · · · · · · · · · · | <b>}}</b>            |                     | <b>┼├├</b>           |
| 1050             |                      |                     | +++++++++++                           |                      |                     | <u>}}</u>            |
| 750              |                      |                     |                                       |                      |                     | İİİ.                 |
| 600              |                      |                     |                                       |                      |                     | <b>}</b>             |
| 450              | ╶┼╌┼╌┼╌╁╌╁╌┢╴╽       |                     |                                       |                      | ╶┨╴┫╶╁╴╁╶┼╌┼╌       | <u>+</u> ++          |
| 150              |                      |                     |                                       |                      |                     |                      |
| 1 2 3            | 4 5 6 7 8 9 10       | 0 11 12 13 14 15 16 | 17 18 19 20 19 18 1                   | 7 16 15 14 13 12 11  | 10 9 8 7 6 5        | 4 3 2 1              |