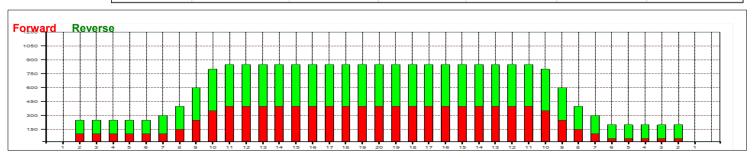

## **BOX 300 OPEN 2022**

5

Oil Per Board: 50 uL Total Boards Crossed: 452 Boards Oil Pattern Distance: 42 Feet Volume Oil Total: 22.6 mL

Forward

Reverse

Buff

12.55 mL 10.05 mL **Forward Oil Total: Reverse Oil Total:** 201 Boards 251 Boards **Forward Boards Crossed:** 