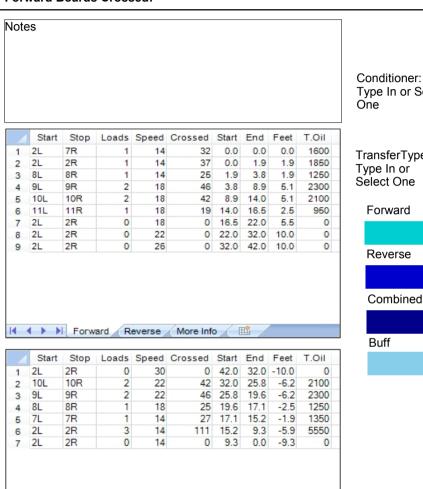

## **BOX 300 OPEN 2022**

5

Oil Per Board: 50 uL Total Boards Crossed: 452 Boards Oil Pattern Distance: 42 Feet Volume Oil Total: 22.6 mL

Forward

Reverse

Buff

12.55 mL 10.05 mL **Forward Oil Total: Reverse Oil Total:** 201 Boards 251 Boards **Forward Boards Crossed:** 