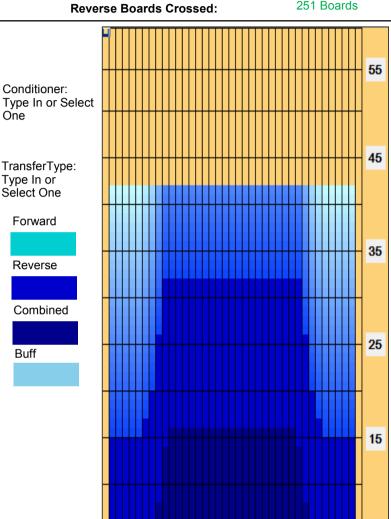

## **BOX 300 OPEN 2022**

5

Oil Per Board: 50 uL Total Boards Crossed: 452 Boards Oil Pattern Distance: 42 Feet Volume Oil Total: 22.6 mL

Forward

Reverse

Buff

12.55 mL 10.05 mL **Forward Oil Total: Reverse Oil Total:** 201 Boards 251 Boards **Forward Boards Crossed:** 