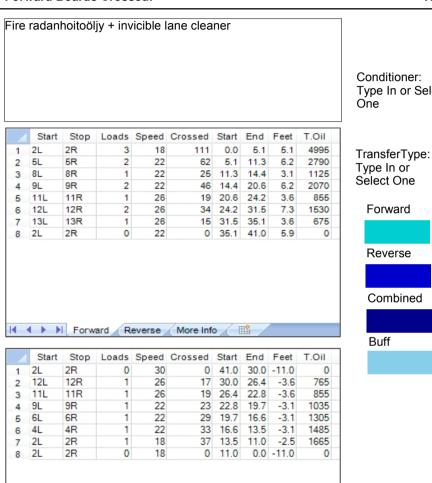

## Hilimojen kesäkisa 2022

Oil Per Board: 45 uL Total Boards Crossed: 470 Boards Oil Pattern Distance: 41 Feet Volume Oil Total: 21.15 mL

Forward

Reverse

Combined

Buff

7.11 mL 14.04 mL **Forward Oil Total: Reverse Oil Total:** 312 Boards Forward Boards Crossed: **Reverse Boards Crossed:** 