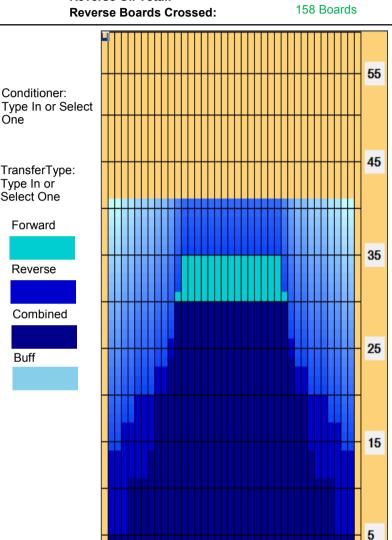

## Hilimojen kesäkisa 2022

Oil Per Board: 45 uL Total Boards Crossed: 470 Boards Oil Pattern Distance: 41 Feet Volume Oil Total: 21.15 mL

Forward

Reverse

Combined

Buff

7.11 mL 14.04 mL **Forward Oil Total: Reverse Oil Total:** 312 Boards Forward Boards Crossed: **Reverse Boards Crossed:** 