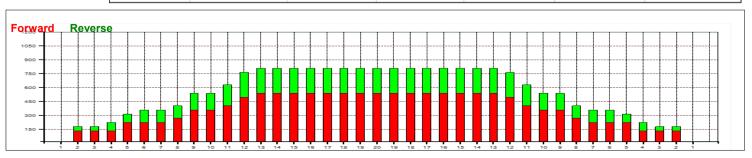

## Hilimojen kesäkisa 2022

Oil Per Board: 45 uL Total Boards Crossed: 470 Boards Oil Pattern Distance: 41 Feet Volume Oil Total: 21.15 mL

Forward

Reverse

Combined

Buff

7.11 mL 14.04 mL **Forward Oil Total: Reverse Oil Total:** 312 Boards Forward Boards Crossed: **Reverse Boards Crossed:** 