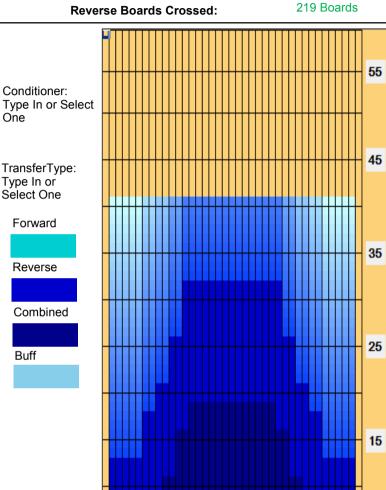

## Pakkaskaadot 2022

5

Oil Per Board: 50 uL Oil Pattern Distance:41 Feet Volume Oil Total: 22.85 mL Total Boards Crossed: 457 Boards

Forward Oil Total: 11.9 mL Reverse Oil Total: 10.95 mL Sorward Boards Crossed: 238 Boards Reverse Boards Crossed: 219 Boards