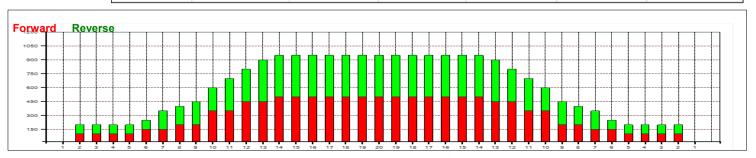

## Pakkaskaadot 2022

5

Oil Per Board: 50 uL Oil Pattern Distance:41 Feet Volume Oil Total: 22.85 mL Total Boards Crossed: 457 Boards

Forward Oil Total: 11.9 mL Reverse Oil Total: 10.95 mL Sorward Boards Crossed: 238 Boards Reverse Boards Crossed: 219 Boards