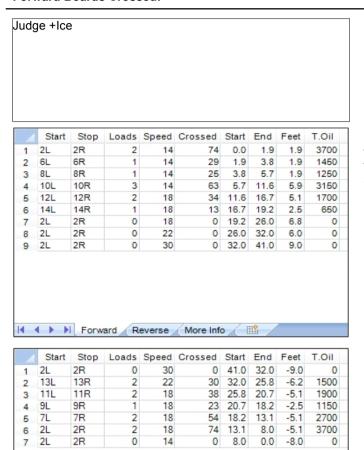

## Pakkaskaadot 2022

5

Oil Per Board: 50 uL Oil Pattern Distance:41 Feet Volume Oil Total: 22.85 mL Total Boards Crossed: 457 Boards

Forward Oil Total: 11.9 mL Reverse Oil Total: 10.95 mL Sorward Boards Crossed: 238 Boards Reverse Boards Crossed: 219 Boards