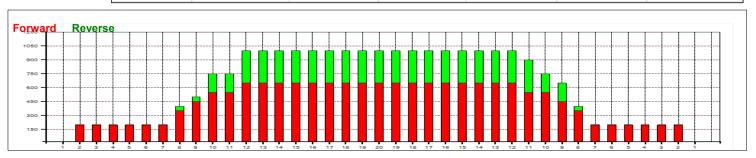

## Hilimat Kesäkisa 2023

5

Oil Per Board: 50 uL Oil Pattern Distance: 40 Feet Volume Oil Total: 24.5 mL Total Boards Crossed: 490 Boards

Forward Oil Total: 17.25 mL Reverse Oil Total: 7.25 mL
Forward Boards Crossed: 345 Boards Reverse Boards Crossed: 145 Boards