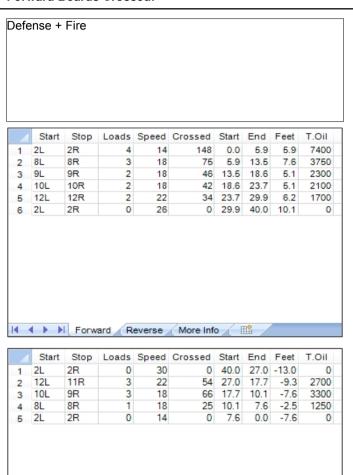

## Hilimat Kesäkisa 2023

5

Oil Per Board: 50 uL Oil Pattern Distance: 40 Feet Volume Oil Total: 24.5 mL Total Boards Crossed: 490 Boards

Forward Oil Total: 17.25 mL Reverse Oil Total: 7.25 mL
Forward Boards Crossed: 345 Boards Reverse Boards Crossed: 145 Boards