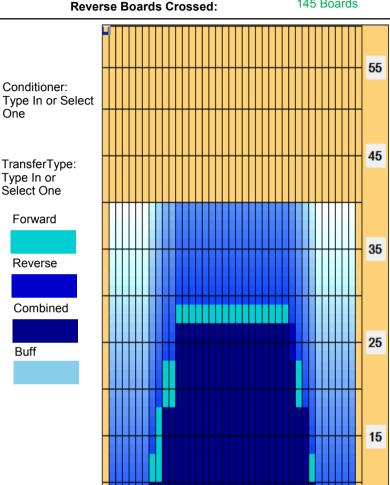

## Hilimat Kesäkisa 2023

5

Oil Per Board: 50 uL Oil Pattern Distance: 40 Feet Volume Oil Total: 24.5 mL Total Boards Crossed: 490 Boards

Forward Oil Total: 17.25 mL Reverse Oil Total: 7.25 mL
Forward Boards Crossed: 345 Boards Reverse Boards Crossed: 145 Boards