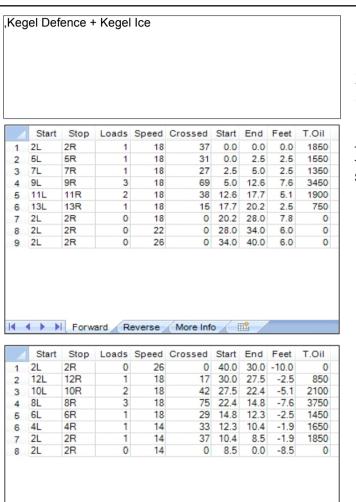

## Rojjaas 2022 syksy

55

45

35

25

15

5

Oil Per Board: 50 uL Oil Pattern Distance: 40 Feet Volume Oil Total: 22.5 mL Total Boards Crossed: 450 Boards

Forward Oil Total: 10.85 mL Reverse Oil Total: 11.65 mL Forward Boards Crossed: 217 Boards Reverse Boards Crossed: 233 Boards

Conditioner:
Type In or Select
One

TransferType:
Type In or
Select One

Forward