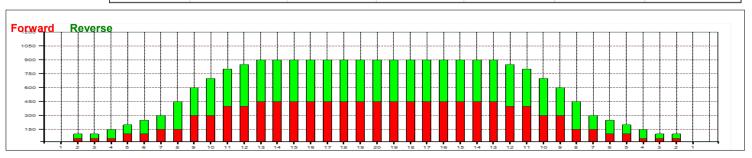

## Rojjaas 2022 syksy

55

45

35

25

15

5

Oil Per Board: 50 uL Oil Pattern Distance: 40 Feet Volume Oil Total: 22.5 mL Total Boards Crossed: 450 Boards

Forward Oil Total: 10.85 mL Reverse Oil Total: 11.65 mL Forward Boards Crossed: 217 Boards Reverse Boards Crossed: 233 Boards

Conditioner:
Type In or Select
One

TransferType:
Type In or
Select One

Forward