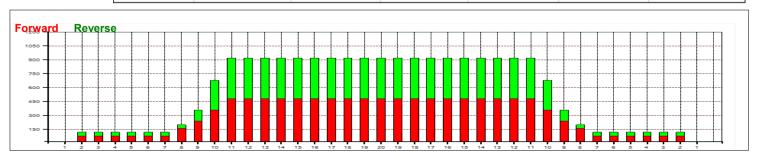

## Pallomasteri\_2023

5

Oil Per Board: 40 uL Oil Pattern Distance:41 Feet Volume Oil Total: 21.4 mL Total Boards Crossed: 535 Boards

Forward Oil Total: 11.6 mL Reverse Oil Total: 9.8 mL
Forward Boards Crossed: 290 Boards Reverse Boards Crossed: 245 Board