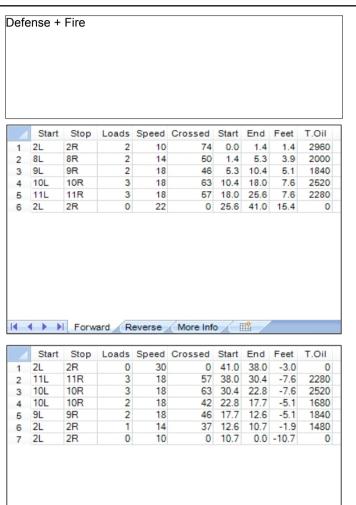

## Pallomasteri\_2023

5

Oil Per Board: 40 uL Oil Pattern Distance:41 Feet Volume Oil Total: 21.4 mL Total Boards Crossed: 535 Boards

Forward Oil Total: 11.6 mL Reverse Oil Total: 9.8 mL
Forward Boards Crossed: 290 Boards Reverse Boards Crossed: 245 Board