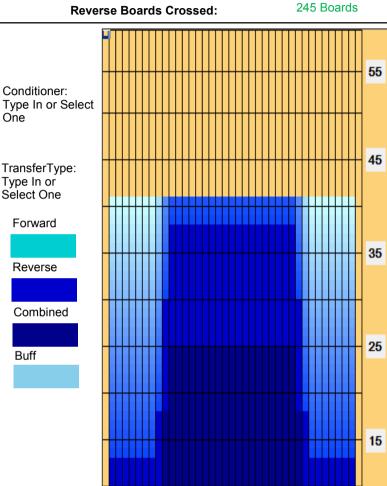

## Pallomasteri\_2023

5

Oil Per Board: 40 uL Oil Pattern Distance:41 Feet Volume Oil Total: 21.4 mL Total Boards Crossed: 535 Boards

Forward Oil Total: 11.6 mL Reverse Oil Total: 9.8 mL
Forward Boards Crossed: 290 Boards Reverse Boards Crossed: 245 Board