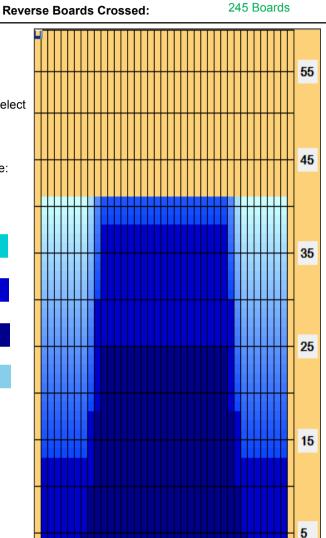

## Sandels Open 2022

Oil Per Board: 40 uL Oil Pattern Distance:41 Feet Volume Oil Total: 21.4 mL Total Boards Crossed: 535 Boards

Forward Oil Total: 11.6 mL Reverse Oil Total: 9.8 mL
Forward Boards Crossed: 290 Boards Reverse Boards Crossed: 245 Board