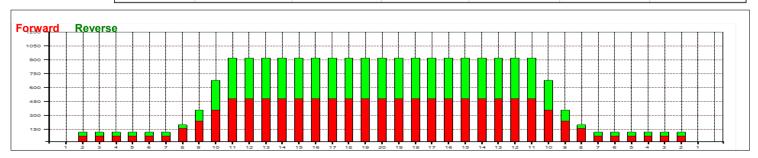

## Sandels Open 2022

Oil Per Board: 40 uL Oil Pattern Distance:41 Feet Volume Oil Total: 21.4 mL Total Boards Crossed: 535 Boards

Forward Oil Total: 11.6 mL Reverse Oil Total: 9.8 mL
Forward Boards Crossed: 290 Boards Reverse Boards Crossed: 245 Board