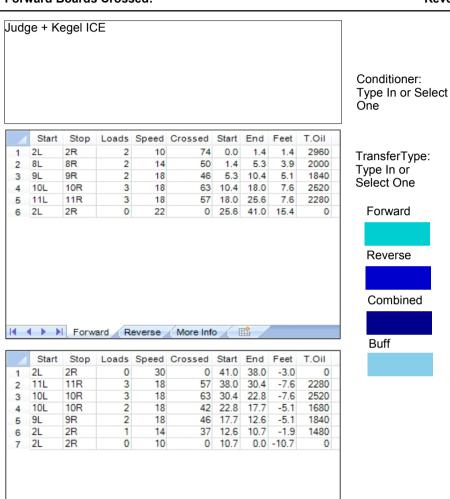

## Sandels Open 2022

Oil Per Board: 40 uL Oil Pattern Distance:41 Feet Volume Oil Total: 21.4 mL Total Boards Crossed: 535 Boards

Forward Oil Total: 11.6 mL Reverse Oil Total: 9.8 mL
Forward Boards Crossed: 290 Boards Reverse Boards Crossed: 245 Board