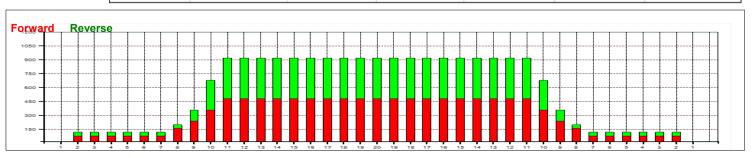

Oil Per Board: 40 uL Oil Pattern Distance:41 Feet Volume Oil Total: 21.4 mL Total Boards Crossed: 535 Boards

Forward Oil Total: 11.6 mL Reverse Oil Total: 9.8 mL Forward Boards Crossed: 290 Boards Reverse Boards Crossed: 245 Boards