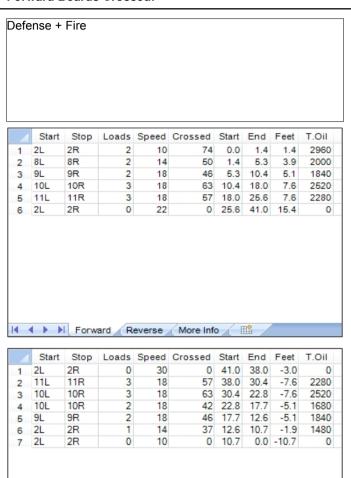

Oil Per Board: 40 uL Oil Pattern Distance:41 Feet Volume Oil Total: 21.4 mL Total Boards Crossed: 535 Boards

Forward Oil Total: 11.6 mL Reverse Oil Total: 9.8 mL Forward Boards Crossed: 290 Boards Reverse Boards Crossed: 245 Boards