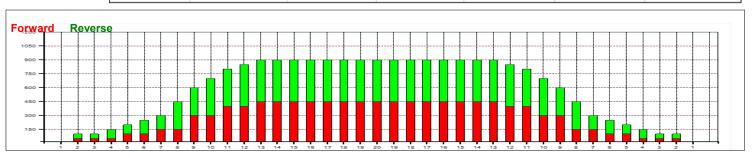

## Pinnoitus Pekka Open 2023

5

Oil Per Board: 50 uL Oil Pattern Distance: 40 Feet Volume Oil Total: 22.5 mL Total Boards Crossed: 450 Boards

Forward Oil Total: 10.85 mL Reverse Oil Total: 11.65 mL Sorward Boards Crossed: 217 Boards Reverse Boards Crossed: 233 Boards