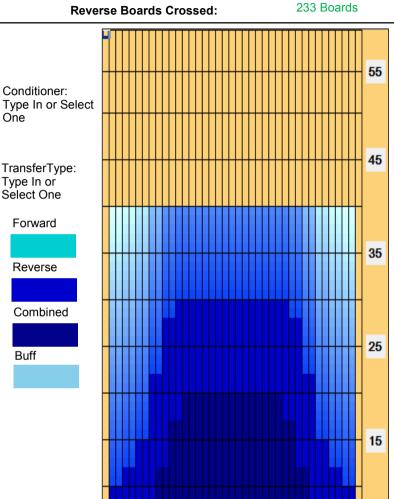

## Pinnoitus Pekka Open 2023

5

Oil Per Board: 50 uL Oil Pattern Distance: 40 Feet Volume Oil Total: 22.5 mL Total Boards Crossed: 450 Boards

Forward Oil Total: 10.85 mL Reverse Oil Total: 11.65 mL Sorward Boards Crossed: 217 Boards Reverse Boards Crossed: 233 Boards