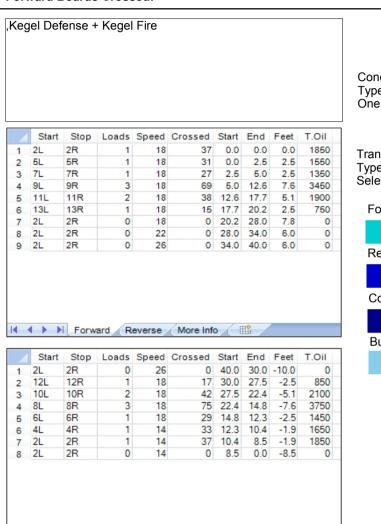

## Pinnoitus Pekka Open 2023

5

Oil Per Board: 50 uL Oil Pattern Distance: 40 Feet Volume Oil Total: 22.5 mL Total Boards Crossed: 450 Boards

Forward Oil Total: 10.85 mL Reverse Oil Total: 11.65 mL Sorward Boards Crossed: 217 Boards Reverse Boards Crossed: 233 Boards