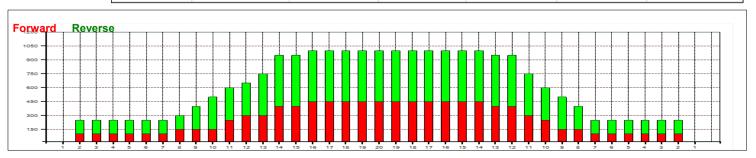

## **Joramark Bowling Open 2025**

5

Volume Oil Total: 23.25 mL Oil Per Board: 50 uL Total Boards Crossed: 465 Boards Oil Pattern Distance: 41 Feet

Forward

Reverse

Combined

Buff

13.35 mL 9.9 mL **Forward Oil Total: Reverse Oil Total:** 198 Boards **Forward Boards Crossed:** 