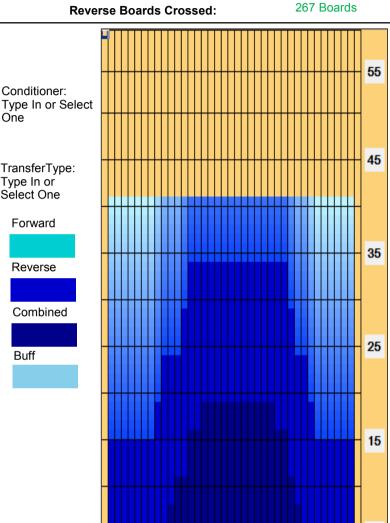

## **Joramark Bowling Open 2025**

5

Volume Oil Total: 23.25 mL Oil Per Board: 50 uL Total Boards Crossed: 465 Boards Oil Pattern Distance: 41 Feet

Forward

Reverse

Combined

Buff

13.35 mL 9.9 mL **Forward Oil Total: Reverse Oil Total:** 198 Boards **Forward Boards Crossed:** 