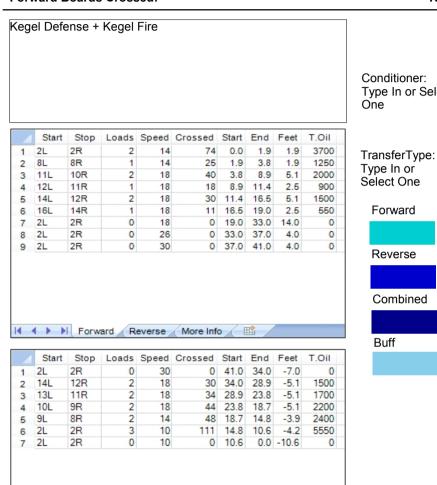

## **Joramark Bowling Open 2025**

5

Volume Oil Total: 23.25 mL Oil Per Board: 50 uL Total Boards Crossed: 465 Boards Oil Pattern Distance: 41 Feet

Forward

Reverse

Combined

Buff

13.35 mL 9.9 mL **Forward Oil Total: Reverse Oil Total:** 198 Boards **Forward Boards Crossed:** 