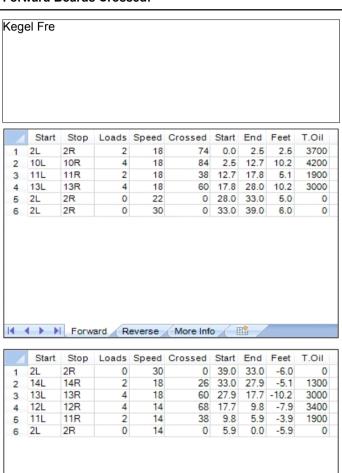

## Rojjaaksen Kesäkimara 2025

55

45

35

25

15

5

Oil Per Board: 50 uL Oil Pattern Distance: 39 Feet Volume Oil Total: 22.4 mL Total Boards Crossed: 448 Boards

Forward Oil Total: 12.8 mL Reverse Oil Total: 9.6 mL
Forward Boards Crossed: 256 Boards Reverse Boards Crossed: 192 Boards

Arrow Zone Ratios

Forward Reverse More Info

| Item       | 2-5L:16L-20 | 6-10L:16:-20 | 11-15L:16L-20 | 16L-20:20-16R | 16L-20:20-16R | 20-16R:15-11R | 20-16R:10-6R | 20-16R:5-2R |
|------------|-------------|--------------|---------------|---------------|---------------|---------------|--------------|-------------|
| ul Arrow   | 100         | 140          | 940           | 1200          | 1200          | 940           | 140          | 100         |
| Zone Ratio | 12          | 8.57         | 1.28          | 1             | 1             | 1.28          | 8.57         | 12          |