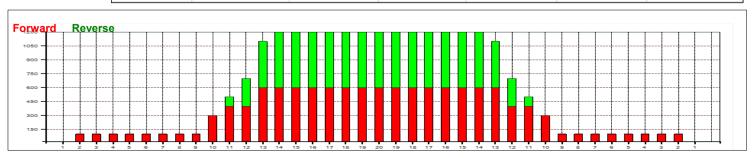

Forward Oil Total: 12.8 mL Reverse Oil Total: 9.6 mL
Forward Boards Crossed: 256 Boards Reverse Boards Crossed: 192 Boards

Arrow Zone Ratios

Forward Reverse More Info

| Item       | 2-5L:16L-20 | 6-10L:16:-20 | 11-15L:16L-20 | 16L-20:20-16R | 16L-20:20-16R | 20-16R:15-11R | 20-16R:10-6R | 20-16R:5-2R |
|------------|-------------|--------------|---------------|---------------|---------------|---------------|--------------|-------------|
| ul Arrow   | 100         | 140          | 940           | 1200          | 1200          | 940           | 140          | 100         |
| Zone Ratio | 12          | 8.57         | 1.28          | 1             | 1             | 1.28          | 8.57         | 12          |