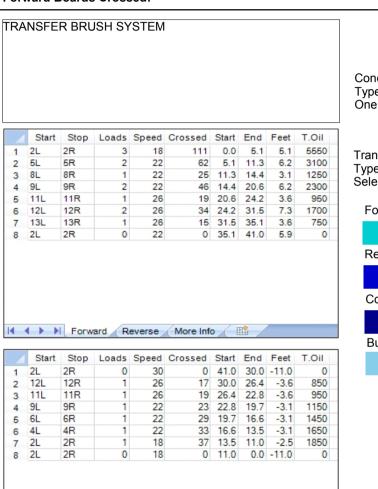

## Hilimojen kesäkisa 2014

5

Oil Per Board: 50 uL Total Boards Crossed: 470 Boards Oil Pattern Distance: 41 Feet Volume Oil Total: 23.5 mL

Buff

7.9 mL 15.6 mL **Forward Oil Total: Reverse Oil Total:** 312 Boards Forward Boards Crossed: