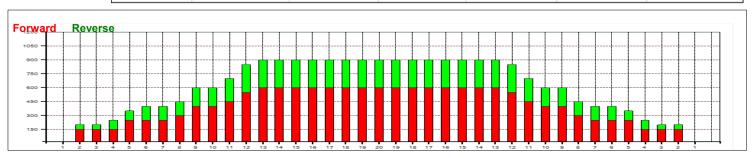

## Hilimojen kesäkisa 2014

5

Oil Per Board: 50 uL Total Boards Crossed: 470 Boards Oil Pattern Distance: 41 Feet Volume Oil Total: 23.5 mL

Buff

7.9 mL 15.6 mL **Forward Oil Total: Reverse Oil Total:** 312 Boards Forward Boards Crossed: