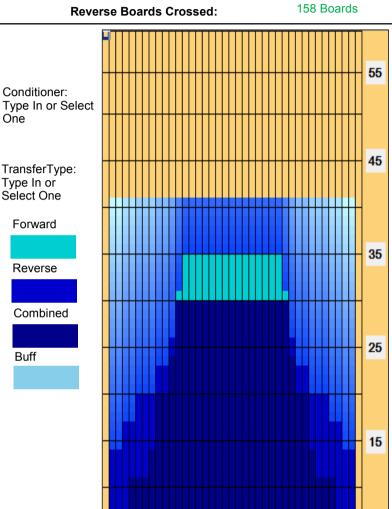

## Hilimojen kesäkisa 2014

5

Oil Per Board: 50 uL Total Boards Crossed: 470 Boards Oil Pattern Distance: 41 Feet Volume Oil Total: 23.5 mL

Buff

7.9 mL 15.6 mL **Forward Oil Total: Reverse Oil Total:** 312 Boards Forward Boards Crossed: