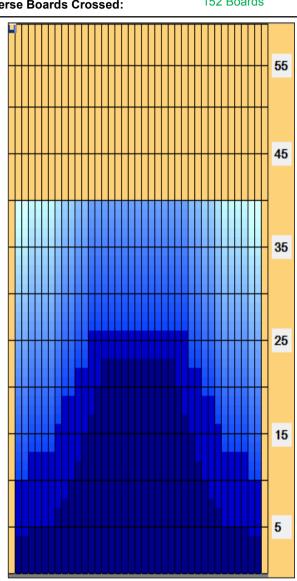

## Rojjaas 2015 Erikoinen

Oil Per Board: 40 uL Oil Pattern Distance: 40 Feet Volume Oil Total: 19.08 mL Total Boards Crossed: 477 Boards

Forward Oil Total: 13 mL Reverse Oil Total: 6.08 mL
Forward Boards Crossed: 325 Boards Reverse Boards Crossed: 152 Boards