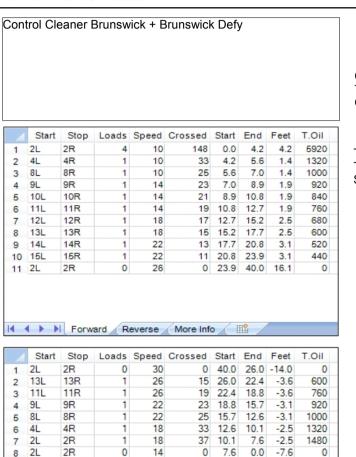

## Rojjaas 2015 Erikoinen

Oil Per Board: 40 uL Oil Pattern Distance: 40 Feet Volume Oil Total: 19.08 mL Total Boards Crossed: 477 Boards

Forward Oil Total: 13 mL Reverse Oil Total: 6.08 mL
Forward Boards Crossed: 325 Boards Reverse Boards Crossed: 152 Boards