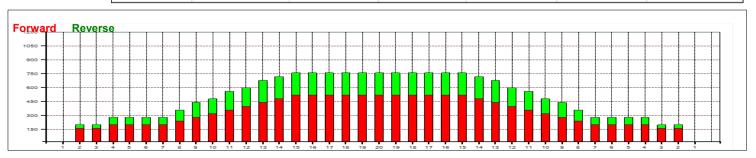

## Rojjaas 2015 Erikoinen

Oil Per Board: 40 uL Oil Pattern Distance: 40 Feet Volume Oil Total: 19.08 mL Total Boards Crossed: 477 Boards

Forward Oil Total: 13 mL Reverse Oil Total: 6.08 mL
Forward Boards Crossed: 325 Boards Reverse Boards Crossed: 152 Boards