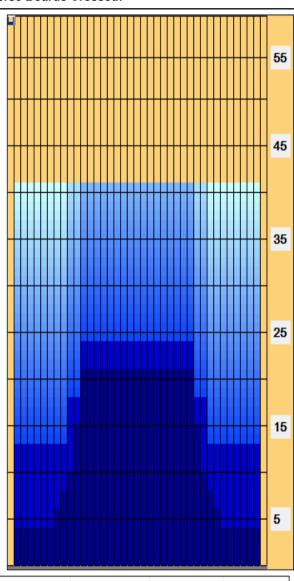

## **April Open 2015**

Oil Per Board: 40 uL Oil Pattern Distance:41 Feet Volume Oil Total: 19.04 mL Total Boards Crossed: 476 Boards

Forward Oil Total: 11.56 mL Reverse Oil Total: 7.48 mL
Forward Boards Crossed: 289 Boards Reverse Boards Crossed: 187 Boards