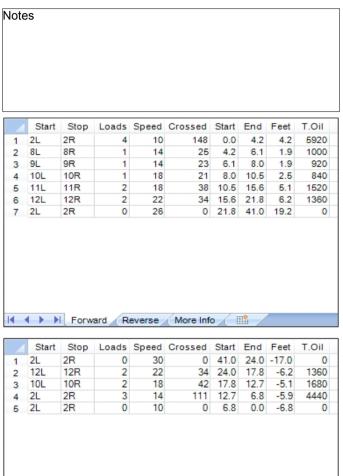

## **April Open 2015**

Oil Per Board: 40 uL Oil Pattern Distance:41 Feet Volume Oil Total: 19.04 mL Total Boards Crossed: 476 Boards

Forward Oil Total: 11.56 mL Reverse Oil Total: 7.48 mL
Forward Boards Crossed: 289 Boards Reverse Boards Crossed: 187 Boards