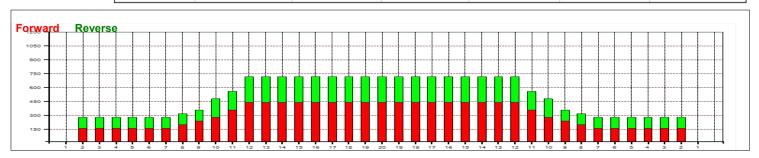

## **April Open 2015**

Oil Per Board: 40 uL Oil Pattern Distance:41 Feet Volume Oil Total: 19.04 mL Total Boards Crossed: 476 Boards

Forward Oil Total: 11.56 mL Reverse Oil Total: 7.48 mL
Forward Boards Crossed: 289 Boards Reverse Boards Crossed: 187 Boards