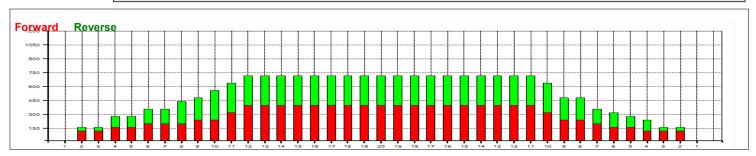

## Citymarket open 15

Oil Per Board: 40 uL Volume Oil Total: 19.8 mL Total Boards Crossed: 495 Boards Oil Pattern Distance: 37 Feet

8.96 mL 10.84 mL Forward Oil Total: **Reverse Oil Total:** 271 Boards 224 Boards **Forward Boards Crossed: Reverse Boards Crossed:** 