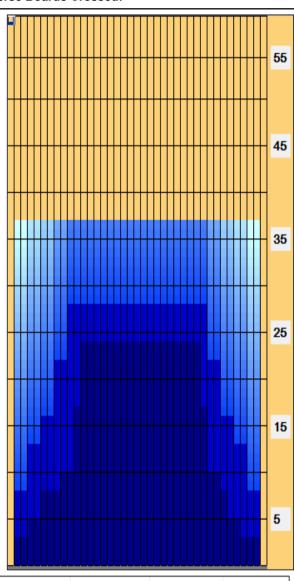

## Citymarket open 15

Oil Per Board: 40 uL Volume Oil Total: 19.8 mL Total Boards Crossed: 495 Boards Oil Pattern Distance: 37 Feet

8.96 mL 10.84 mL Forward Oil Total: **Reverse Oil Total:** 271 Boards 224 Boards **Forward Boards Crossed: Reverse Boards Crossed:** 