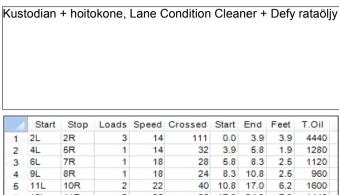

11R 36 17.0 7.3 6 12L 26 24.3 1440 7 2L 0 24.3 37.0 12.7

Forward Reverse More Info

|   | Start                     | Stop | Loads | Speed | Crossed | Start | End  | Feet | T.Oil |
|---|---------------------------|------|-------|-------|---------|-------|------|------|-------|
| 1 | 2L                        | 2R   | 0     | 30    | 0       | 37.0  | 28.0 | -9.0 | 0     |
| 2 | 10L                       | 10R  | 2     | 22    | 42      | 28.0  | 21.8 | -6.2 | 1680  |
| 3 | 8L                        | 8R   | 2     | 22    | 50      | 21.8  | 15.6 | -6.2 | 2000  |
| 4 | 6L                        | 6R   | 1     | 18    | 29      | 15.6  | 13.1 | -2.5 | 1160  |
| 5 | 4L                        | 4R   | 2     | 18    | 66      | 13.1  | 8.0  | -5.1 | 2640  |
| 6 | 2L                        | 2R   | 1     | 14    | 37      | 8.0   | 6.1  | -1.9 | 1480  |
| 7 | 2L                        | 2R   | 0     | 14    | 0       | 6.1   | 0.0  | -6.1 | 0     |
|   |                           |      |       |       |         |       |      |      |       |
| 1 | Forward Reverse More Info |      |       |       |         |       |      |      |       |