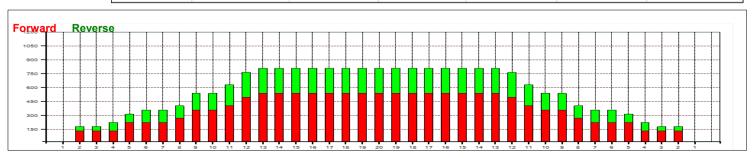

## Hilimojen kesäkisa 2015

5

Oil Per Board: 45 uL Total Boards Crossed: 470 Boards Oil Pattern Distance: 41 Feet Volume Oil Total: 21.15 mL

Buff

7.11 mL 14.04 mL **Forward Oil Total: Reverse Oil Total:** 312 Boards **Forward Boards Crossed:** 