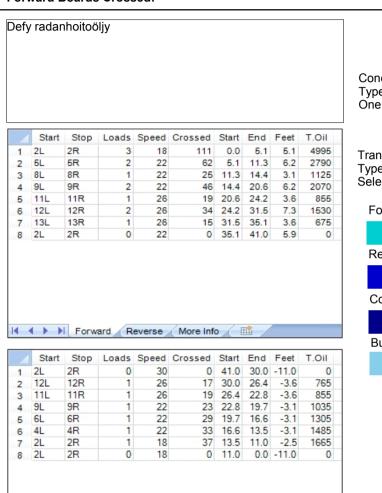

## Hilimojen kesäkisa 2015

5

Oil Per Board: 45 uL Total Boards Crossed: 470 Boards Oil Pattern Distance: 41 Feet Volume Oil Total: 21.15 mL

Buff

7.11 mL 14.04 mL **Forward Oil Total: Reverse Oil Total:** 312 Boards **Forward Boards Crossed:** 