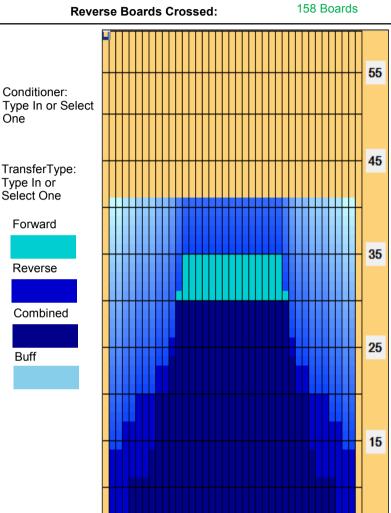

## Hilimojen kesäkisa 2015

5

Oil Per Board: 45 uL Total Boards Crossed: 470 Boards Oil Pattern Distance: 41 Feet Volume Oil Total: 21.15 mL

Buff

7.11 mL 14.04 mL **Forward Oil Total: Reverse Oil Total:** 312 Boards **Forward Boards Crossed:** 