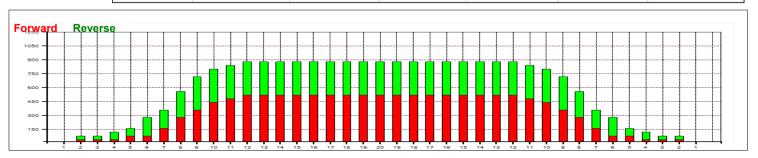

## Pakkaskaadot 2014

Oil Per Board: 40 uL Oil Pattern Distance:41 Feet Volume Oil Total: 22.96 mL Total Boards Crossed: 574 Boards

Forward Oil Total: 12.84 mL Reverse Oil Total: 10.12 mL
Forward Boards Crossed: 321 Boards Reverse Boards Crossed: 253 Boards