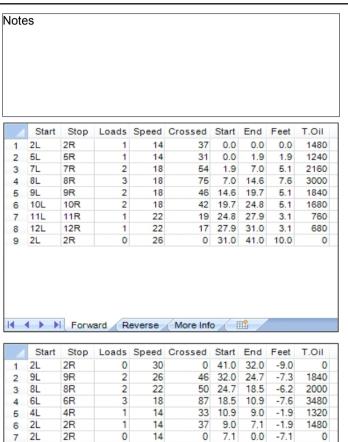

## Pakkaskaadot 2014

Oil Per Board: 40 uL Oil Pattern Distance:41 Feet Volume Oil Total: 22.96 mL Total Boards Crossed: 574 Boards

Forward Oil Total: 12.84 mL Reverse Oil Total: 10.12 mL
Forward Boards Crossed: 321 Boards Reverse Boards Crossed: 253 Boards