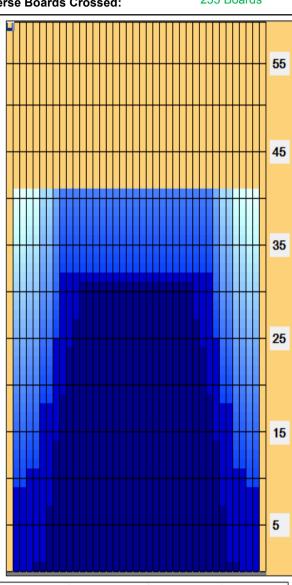

## Pakkaskaadot 2014

Oil Per Board: 40 uL Oil Pattern Distance:41 Feet Volume Oil Total: 22.96 mL Total Boards Crossed: 574 Boards

Forward Oil Total: 12.84 mL Reverse Oil Total: 10.12 mL
Forward Boards Crossed: 321 Boards Reverse Boards Crossed: 253 Boards