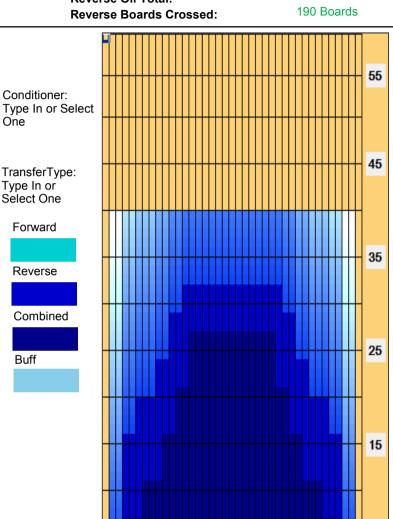

## Pallomaster 2015

5

Oil Per Board: 35 uL Volume Oil Total: 18.165 mL Total Boards Crossed: 519 Boards Oil Pattern Distance: 40 Feet

Buff

6.65 mL 11.515 mL **Forward Oil Total: Reverse Oil Total:** 329 Boards **Forward Boards Crossed:** 