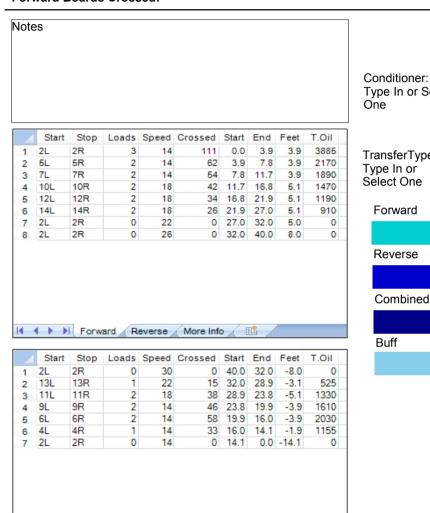

## Pallomaster 2015

5

Oil Per Board: 35 uL Volume Oil Total: 18.165 mL Total Boards Crossed: 519 Boards Oil Pattern Distance: 40 Feet

Buff

6.65 mL 11.515 mL **Forward Oil Total: Reverse Oil Total:** 329 Boards **Forward Boards Crossed:** 