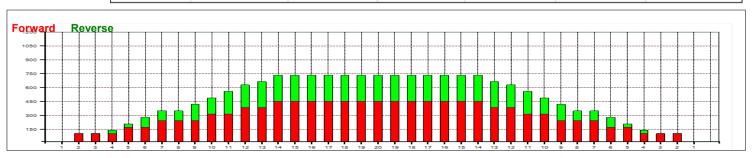

## Pallomaster 2015

5

Oil Per Board: 35 uL Volume Oil Total: 18.165 mL Total Boards Crossed: 519 Boards Oil Pattern Distance: 40 Feet

Buff

6.65 mL 11.515 mL **Forward Oil Total: Reverse Oil Total:** 329 Boards **Forward Boards Crossed:** 