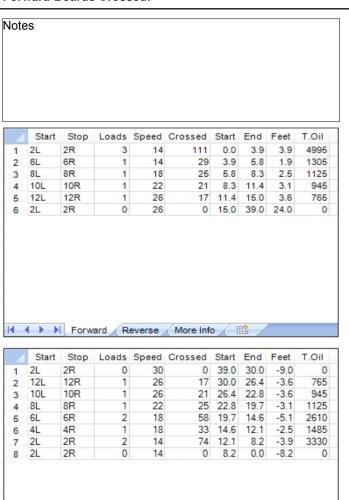

## Sandels open 2015

5

Oil Per Board: 45 uL Oil Pattern Distance: 39 Feet Volume Oil Total: 19.395 mL Total Boards Crossed: 431 Boards

Forward Oil Total: 9.135 mL Reverse Oil Total: 10.26 mL Forward Boards Crossed: 203 Boards Reverse Boards Crossed: 228 Boards