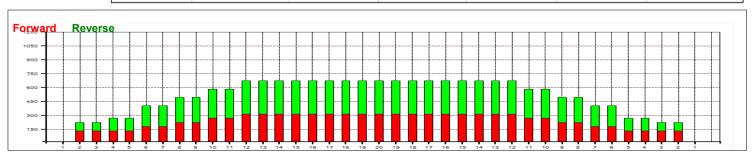

## Sandels open 2015

5

Oil Per Board: 45 uL Oil Pattern Distance: 39 Feet Volume Oil Total: 19.395 mL Total Boards Crossed: 431 Boards

Forward Oil Total: 9.135 mL Reverse Oil Total: 10.26 mL Forward Boards Crossed: 203 Boards Reverse Boards Crossed: 228 Boards