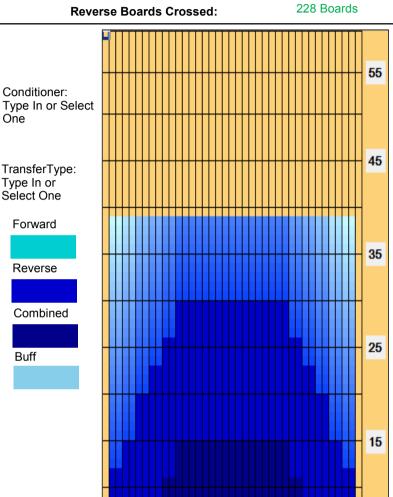

## Sandels open 2015

5

Oil Per Board: 45 uL Oil Pattern Distance: 39 Feet Volume Oil Total: 19.395 mL Total Boards Crossed: 431 Boards

Forward Oil Total: 9.135 mL Reverse Oil Total: 10.26 mL Forward Boards Crossed: 203 Boards Reverse Boards Crossed: 228 Boards