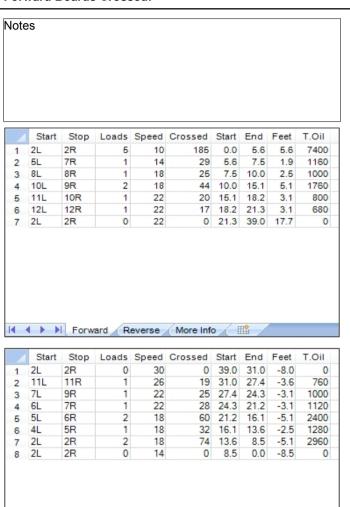

## Savo-Karjala Finaali 2013

5

Oil Per Board: 40 uL Oil Pattern Distance: 39 Feet Volume Oil Total: 22.32 mL Total Boards Crossed: 558 Boards

Forward Oil Total: 12.8 mL Reverse Oil Total: 9.52 mL
Forward Boards Crossed: 320 Boards Reverse Boards Crossed: 238 Boards