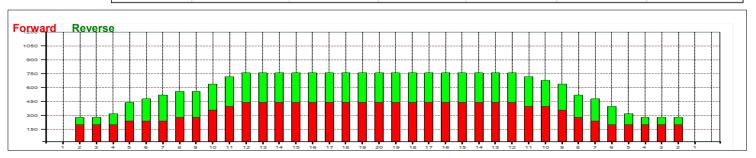

## Savo-Karjala Finaali 2013

5

Oil Per Board: 40 uL Oil Pattern Distance: 39 Feet Volume Oil Total: 22.32 mL Total Boards Crossed: 558 Boards

Forward Oil Total: 12.8 mL Reverse Oil Total: 9.52 mL
Forward Boards Crossed: 320 Boards Reverse Boards Crossed: 238 Boards